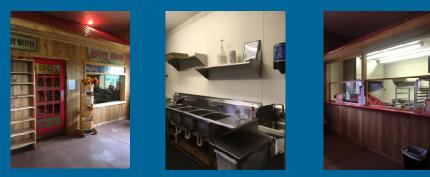

### Call (608) 314-7090

Family owned & operated apple orchard with licensed commercial kitchen & retail store established in 2010. Located on Wisconsin Rustic Road 35. More than 2000 dwarf/semi-dwarf trees with fourteen varieties of apples sit on 10+ acres. (4+ acres open for expansion orchard or homestead). All land, building & equipment are included.

#### Building Square Footage: 2025

**Facilities:** Retail store and licensed commercial kitchen, walk in cooler, hand washing station, apple washing/drying/sorting table, tractor loader, 3 pt. sprayer, commercial riding mower, 3 pt. roto tiller, 3 pt. mower, lean too, 3 pt. auger, restroom, ½ ton truck, doughnut maker, (2) running gears, (2) storage tanks, tractor forks, 3pt. scraper, cider press, battery lift, air compressor.