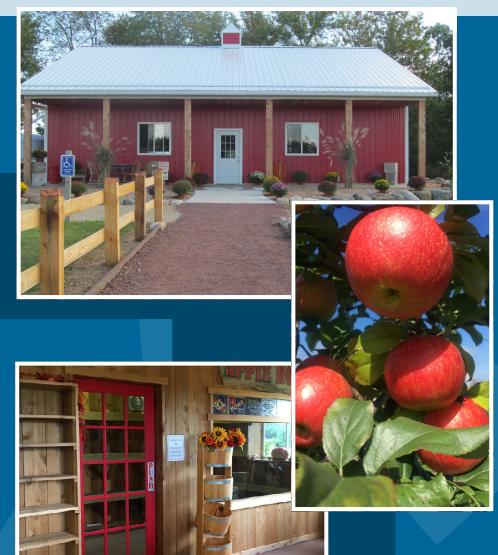

### Call (608) 314-7090

Family owned & operated apple orchard with licensed commercial kitchen & retail store established in 2010. Located on Wisconsin Rustic Road 35. More than 2000 dwarf/semi-dwarf trees with fourteen varieties of apples sit on 10+ acres. (4+ acres open for expansion orchard or homestead). All land, building & equipment are included.

#### Building Square Footage: 2025

**Facilities:** Retail store and licensed commercial kitchen, walk in cooler, hand washing station, apple washing/drying/sorting table, tractor loader, 3 pt. sprayer, commercial riding mower, 3 pt. roto tiller, 3 pt. mower, lean too, 3 pt. auger, restroom, ½ ton truck, doughnut maker, (2) running gears, (2) storage tanks, tractor forks, 3pt. scraper, cider press, battery lift, air compressor.